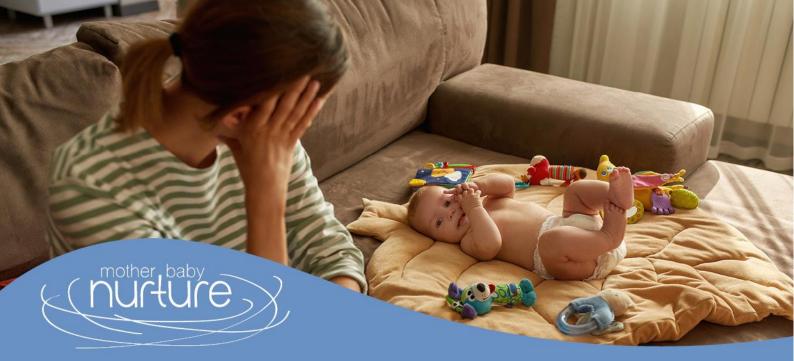

## Feeling overwhelmed? You're not alone.

Mother Baby Nurture is a 8-week group supporting mothers and infants up to 6 months of age.

Becoming a mother can be a great time of joy and also a time of mixed emotions. **Mother Baby Nurture** is:

• A safe, supportive and confidential space for you to share your experiences.

• For mothers and their babies in the first months of parenthood.

• Facilitated by professionals with expertise in Parent-Infant relationships.